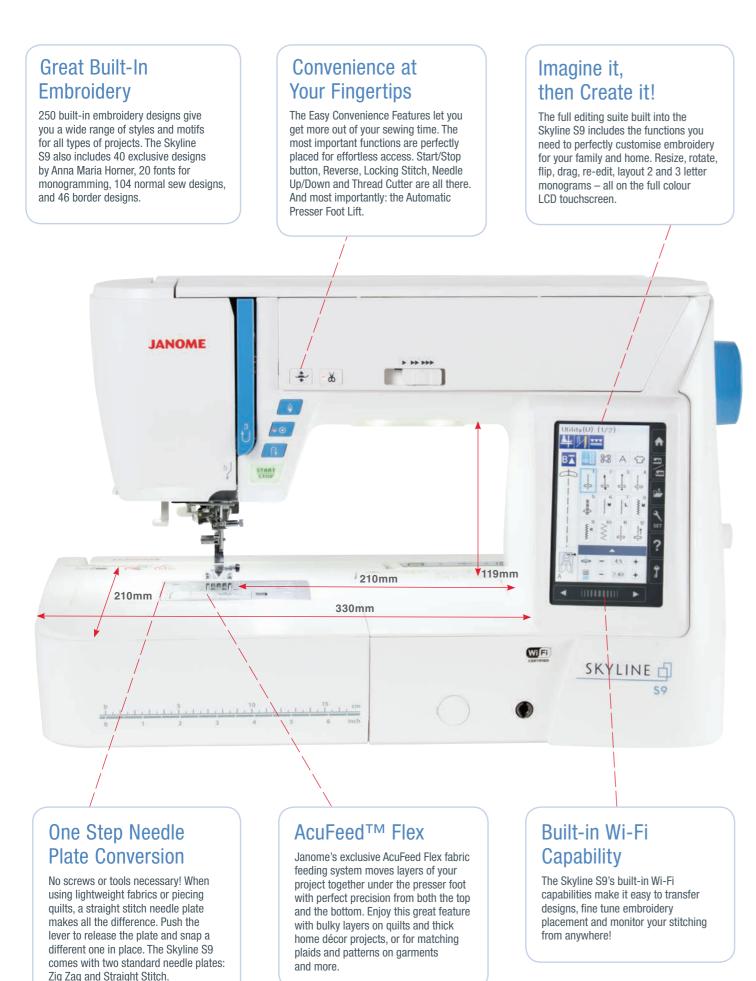

#### It's in the Details: The Special Touches that Become Memories

Throw pillows and a turtle tuffet! Fun projects can transform any space. Appliqué adds a unique touch. The 18 built-in appliqué stitches in the S9 are all customisable, and the Cornering Startover function as well as the Automatic Pivoting feature ensure precision stitching. Quilt piecing is a great way to add bursts of colour to a floor pillow or a throw. Seaming and guilting is a breeze with the Skyline's AcuFeed Flex and guilting accessories.

#### **Camera-Driven Embroidery Placement**

#### Making a House into a Home

The AcuEdit app gives you the complete Skyline S9 embroidery editing suite right on your iPad<sup>®</sup>. Easily import designs from your machine and send finished layouts back to the machine for quick stitch out.

Supervise your embroidery stitch outs from outside of your sewing room! The AcuMonitor app alerts you at the end of a design or a thread colour, so you can watch the progress of your embroidery from anywhere in your home.

The AcuSetter app brings camera technology to design placement for the ultimate in precise, trouble-free embroidery positioning.

Large Accessory Selection Included

The right tools make every job easier. That's why the Skyline S9 includes 22 sewing machine feet. Janome provides the products you need to take your sewing to the next level. Plus, 3 included hoops give you the range of sizes you want for all of your embroidery projects.