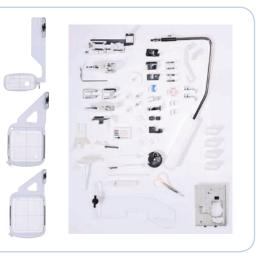

Large Accessory Selection Included

The right tools make every job easier. That's why the Skyline S9 includes 22 sewing machine feet. Janome provides the products you need to take your sewing to the next level. Plus, 3 included hoops give you the range of sizes you want for all of your embroidery projects.