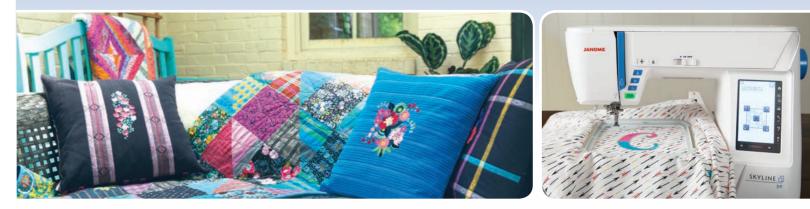

# Welcome Embroidery into Your Sewing

You're always searching for tips and techniques to make your sewing fresh, better or more unique. The Skyline S9 answers the call with Machine Embroidery. Choose from a range of design options to take your next project in a new direction. Easily add layers of detail, vibrant embellishment or personalised monogramming to your work without specialised techniques or training. Easily upscale any project or ready-made item with a selection from the 250 gorgeous embroidery designs.

#### 40 Signature Anna Maria Horner Embroidery Designs

Anna Maria has created a custom collection of embroidery designs for the Skyline S9. Her handwork inspired motifs, folksy florals and cross stitch classics glow with her beautiful, bright palette and intricate charm. From large scale focal designs to smaller accents and elegant borders, these embroideries will complement every project and style.

#### It's in the Details: The Special Touches that Become Memories

Throw pillows and a turtle tuffet! Fun projects can transform any space. Appliqué adds a unique touch. The 18 built-in appliqué stitches in the S9 are all customisable, and the Cornering Startover function as well as the Automatic Pivoting feature ensure precision stitching. Quilt piecing is a great way to add bursts of colour to a floor pillow or a throw. Seaming and guilting is a breeze with the Skyline's AcuFeed Flex and guilting accessories.