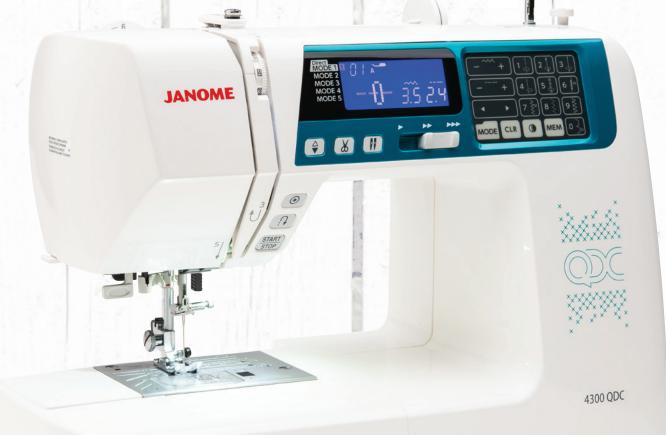

4300QDC

**JANOME** 

Quilting Set Included

Patented Needle Plate Markings

Easy Navigation and LCD Screen

300 Built-in Stitches

- •Extra high presser foot lift
- LCD screen with enhanced informational display and touchpad for easy navigation
- Foot pressure adjustment
- Maximum stitch width: 7mm
- Maximum stitch length: 5mm
- Hard cover and instructional DVD included
- Extension table included
- Quilting Set included
- Accpets optic magnifier