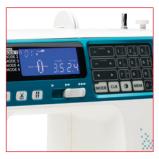

4300QDC

**JANOME** 

Quilting Set Included

Patented Needle Plate Markings

Easy Navigation and LCD Screen

300 Built-in Stitches

- •Extra high presser foot lift
- LCD screen with enhanced informational display and touchpad for easy navigation
- Foot pressure adjustment
- Maximum stitch width: 7mm
- Maximum stitch length: 5mm
- Hard cover and instructional DVD included
- Extension table included
- Quilting Set included
- Accpets optic magnifier