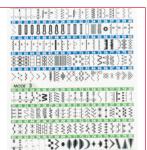

## Sewing

- •Top loading full rotary hook bobbin
- •300 built-in stitches, plus alphabet
- 7 one-step buttonholes
- Manual thread tension control
- Built-in one-hand needle threader
- •Snap-on presser feet
- Memorized needle up/down with down as default setting
- 7-piece feed dog