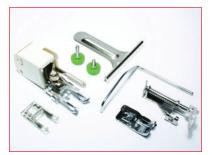

4300QDC

**JANOME** 

Quilting Set Included

Patented Needle Plate Markings

Easy Navigation and LCD Screen

300 Built-in Stitches

- •Extra high presser foot lift
- LCD screen with enhanced informational display and touchpad for easy navigation
- Foot pressure adjustment
- Maximum stitch width: 7mm
- Maximum stitch length: 5mm
- Hard cover and instructional DVD included
- Extension table included
- Quilting Set included
- Accpets optic magnifier